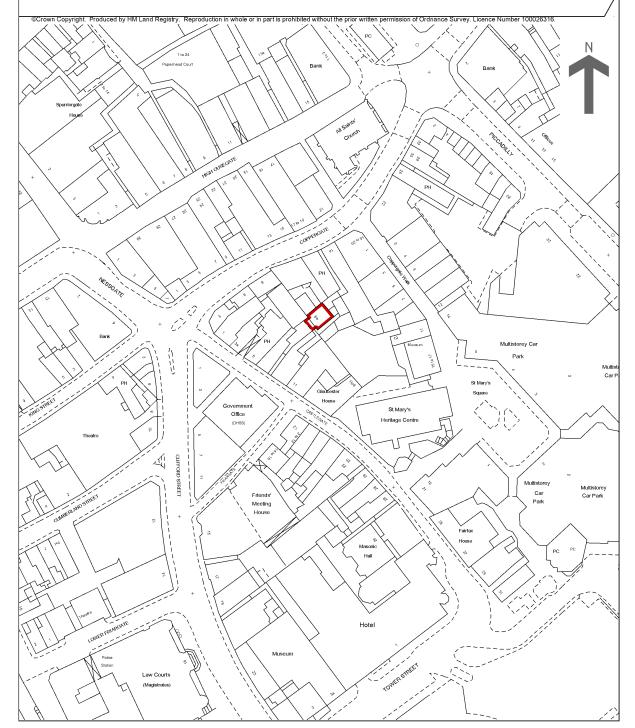

## HM Land Registry Current title plan

Title number NYK7170
Ordnance Survey map reference SE6051NW
Scale 1:1250

Administrative area York

This is a copy of the title plan on 26 MAY 2019 at 15:50:26. This copy does not take account of any application made after that time even if still pending in HM Land Registry when this copy was issued.

This copy is not an 'Official Copy' of the title plan. An official copy of the title plan is admissible in evidence in a court to the same extent as the original. A person is entitled to be indemnified by the registrar if he or she suffers loss by reason of a mistake in an official copy. If you want to obtain an official copy, the HM Land Registry web site explains how to do this

HM Land Registry endeavours to maintain high quality and scale accuracy of title plan images. The quality and accuracy of any print will depend on your printer, your computer and its print settings. This title plan shows the general position, not the exact line, of the boundaries. It may be subject to distortions in scale. Measurements scaled from this plan may not match measurements between the same points on the ground.