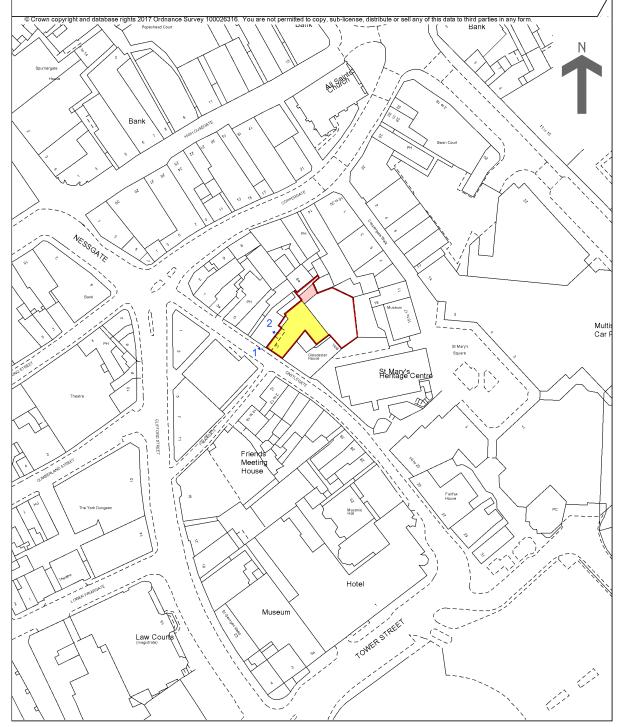

## HM Land Registry Current title plan

Title number NYK440651
Ordnance Survey map reference SE6051NW
Scale 1:1250

Administrative area York

This is a copy of the title plan on 26 MAY 2019 at 16:05:54. This copy does not take account of any application made after that time even if still pending in HM Land Registry when this copy was issued.

This copy is not an 'Official Copy' of the title plan. An official copy of the title plan is admissible in evidence in a court to the same extent as the original. A person is entitled to be indemnified by the registrar if he or she suffers loss by reason of a mistake in an official copy. If you want to obtain an official copy, the HM Land Registry web site explains how to do this

HM Land Registry endeavours to maintain high quality and scale accuracy of title plan images. The quality and accuracy of any print will depend on your printer, your computer and its print settings. This title plan shows the general position, not the exact line, of the boundaries. It may be subject to distortions in scale. Measurements scaled from this plan may not match measurements between the same points on the ground.